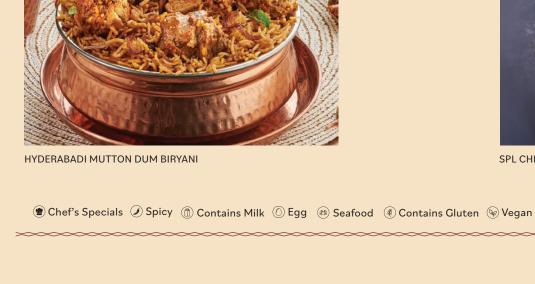

.                       | €21.00         |
| Chef's Specials  Spicy Contains Milk  Egg                                                                                          | Seafood ( Cont |
|                                                                                                                                    | D A            |

**BUTTER CHICKEN MASALA ROAST** tains Gluten 🛭 🖗 Vegan DAKSHIN

aromatic spices, slow-cooked to perfection.

A flavorful fusion of spicy, crispy Chicken 65 and fragrant

A rich fusion of fragrant basmati rice and creamy, spiced

butter chicken, perfectly balanced in flavor and texture.

basmati rice, blending crunch with rich biryani flavors.

SPL BUTTER CHICKEN BIRYANI 🗷 🗈



€19.00

€19.00

€12.50

€7.50

€8.25

€7.50

€7.00

MALABAR FISH CURRY





A southeast asian dish of crispy, toasted bread slathered with kaya,

€8.00 DESSERT

ROTI KAYA (\*\*)

**BROWNIE WITH ICE CREAM** 

#### a rich, creamy jam made from coconut milk and pandan leaves. €10.00 A sweet dish of soft, stewed apricots topped with fresh cream or custard, garnished with nuts. €10.00 GULAB JAMOON WITH RABDI @ @ Soft, syrup-soaked dumplings served with rich, creamy condensed milk, infused with cardamom and saffron.

€9.00

€10.00

| A crisp, golden dosa roasted with fragrant ghee, filled with spiced potato masala, and served with chutneys and sambar.                                      |                       | Warm, fudgy brownie served with a scoop of creamy vanilla ice cream. |